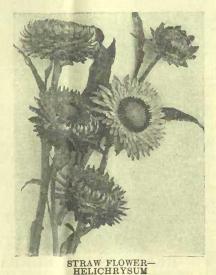

plants 3 to 4 feet high; leaves in summer and autumn blazed with fiory scarlet, with a green tip...10c

SNOW ON MOUNTAIN 1826. EUPHORBIA VARIEGATA.-Leaves light

green, with a margin of snowy white. 20 ins 10c

#### **EVERLASTINGS**

|       | ACROCLINIUM                       |   |
|-------|-----------------------------------|---|
|       | AMMOBIUM                          |   |
| 1911. | GLOBE AMARANTHFinest Mixed 5c     | 5 |
| 1987. | HELIPTERUM 5c                     |   |
| 1976. | HELICHRYSUM                       |   |
|       | RHODANTHE                         |   |
|       | XERANTHEMUM                       |   |
| 1831. | A mixture of all of the above 10c |   |
|       |                                   |   |

#### FERNS

#### FUCHSIA

1865. IMPROVED VARIETIES (Double and 



#### GILIA

Pretty, useful for bouquets, early, free flowering HARDY ANNUAL.

1900. CAPITATA.—Light blue; 2 feet..... 1901. TRICOLOR.—Blue, yellow centre..... .5c

#### GLADIOLI

1905. Grand summer and autumn flowering plants. Seeds saved from the finest sorts. Germination slow. Hybrids, finest mixed. 10c GLADIOLI BULBS .- See pages 7, 81.

#### **GLOXINIA**

1915. HYBRIDA GRANDIFLORA (Crassifolia). — Magnificent bulbous-rooted plants, producing bell-shaped flowers; extremely handsome. Bulbs must be kept warm and dry during winter. 6 to 8 in. For rich colors and superior form this strain is unsurpassed. Mixed colors. 

GLOXINIA BULBS .- See page 80.

# GOURDS ORNAMENTAL CLIMBERS

1943. CALABASH OR PIPE.—A rapid growing vine introduced from South Africa, the fruit of which is used in the